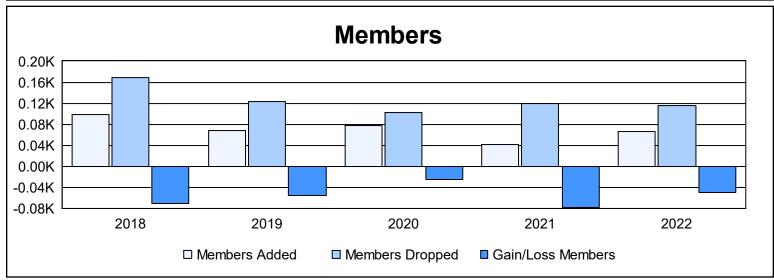

District 7 I

As of June 2022 Cumulative

| Year      | New<br>Clubs | Dropped<br>Clubs | Gain/<br>Loss<br>Clubs | New<br>Members | Charter<br>Members | Reinstate<br>Members | Transfer<br>Members | Total<br>Member<br>Added | Total<br>Members<br>Dropped | Gain/<br>Loss<br>Members |
|-----------|--------------|------------------|------------------------|----------------|--------------------|----------------------|---------------------|--------------------------|-----------------------------|--------------------------|
| 2017-2018 | 0            | 2                | -2                     | 83             | 1                  | 2                    | 12                  | 98                       | 169                         | -71                      |
| 2018-2019 | 0            | 1                | -1                     | 61             | 0                  | 5                    | 2                   | 68                       | 123                         | -55                      |
| 2019-2020 | 0            | 2                | -2                     | 71             | 2                  | 2                    | 3                   | 78                       | 103                         | -25                      |
| 2020-2021 | 0            | 0                | 0                      | 37             | 0                  | 2                    | 3                   | 42                       | 120                         | -78                      |
| 2021-2022 | 0            | 1                | -1                     | 53             | 0                  | 9                    | 4                   | 66                       | 116                         | -50                      |
| Average   | 0            | 1                | -1                     | 61             | 1                  | 4                    | 5                   | 70                       | 126                         | -56                      |