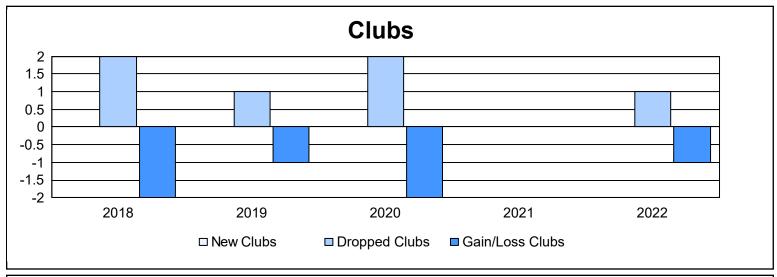

District 7 I

As of June 2022 Cumulative

| Year      | New<br>Clubs | Dropped<br>Clubs | Gain/<br>Loss<br>Clubs | New<br>Members | Charter<br>Members | Reinstate<br>Members | Transfer<br>Members | Total<br>Member<br>Added | Total<br>Members<br>Dropped | Gain/<br>Loss<br>Members |
|-----------|--------------|------------------|------------------------|----------------|--------------------|----------------------|---------------------|--------------------------|-----------------------------|--------------------------|
| 2017-2018 | 0            | 2                | -2                     | 83             | 1                  | 2                    | 12                  | 98                       | 169                         | -71                      |
| 2018-2019 | 0            | 1                | -1                     | 61             | 0                  | 5                    | 2                   | 68                       | 123                         | -55                      |
| 2019-2020 | 0            | 2                | -2                     | 71             | 2                  | 2                    | 3                   | 78                       | 103                         | -25                      |
| 2020-2021 | 0            | 0                | 0                      | 37             | 0                  | 2                    | 3                   | 42                       | 120                         | -78                      |
| 2021-2022 | 0            | 1                | -1                     | 53             | 0                  | 9                    | 4                   | 66                       | 116                         | -50                      |
| Average   | 0            | 1                | -1                     | 61             | 1                  | 4                    | 5                   | 70                       | 126                         | -56                      |